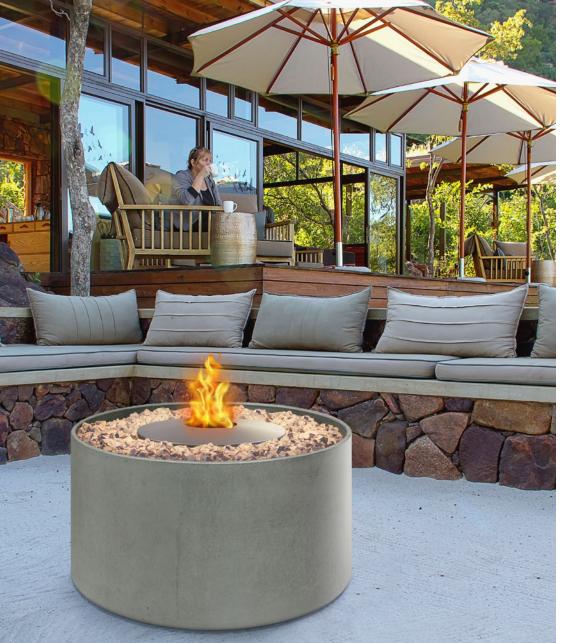

## Round Burner

The RD380 is designed for customised installations in both indoors and outdoors.

With an impressive flame central flame, the RD380 creates a dynamic impact to any environment. The RD380 versatile design can be used in Residential or commercial applications.

With 3 heat setting using its 2 baffles, the RD380 delivers great efficiency without compromising on its flame quality.