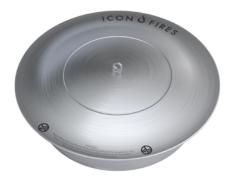

## RD380

Diameter: 380mm Height: 100mm

Cut out Sizes: D345mm x H100mm Fascia Finish: Brushed 304 SS

Capacity: 6 Litres

Consumption: avg 0.65 ℓ/hr Burning Time: up to 12 hours Performance: 10.5 kW/hr

- High efficiency, clean-burning bioethanol burner.
- Flame and heat control.
- Brushed finish, 304 stainless steel construction.
- lacktriangle Suits indoor and outdoor use.
- Suitable for custom settings.