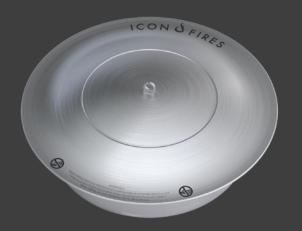

## Round Burner

The RD380 is designed for customised installations in both indoors and outdoors.

With an impressive flame central flame, the RD380 creates a dynamic impact to any environment. The RD380 versatile design can be used in Residential or commercial applications.

With 3 heat setting using its 2 baffles, the RD380 delivers great efficiency without compromising on its flame quality.

## RD380

Diameter: 380mm Height: 100mm

Cut out Sizes: D345mm x H100mm Fascia Finish: Brushed 304 SS

Capacity: 6 Litres

Consumption: avg 0.65 ℓ/hr Burning Time: up to 12 hours Performance: 10.5 kW/hr

- High efficiency, clean-burning bioethanol burner.
- Flame and heat control.
- Brushed finish, 304 stainless steel construction.
- lacktriangle Suits indoor and outdoor use.
- Suitable for custom settings.